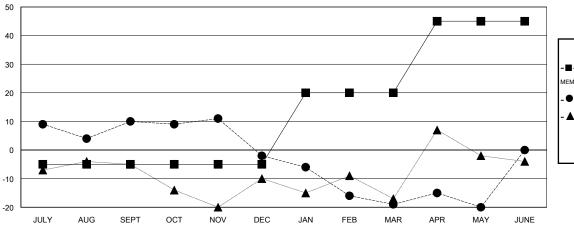

## GOALS AND ACTUAL NEW CLUBS CUMULATIVE

| -=-  | CURRENT YEAR GOALS FOR NEW |
|------|----------------------------|
| мемв | ERS                        |

- CURRENT YEAR ACTUAL MEMBERS

- ▲ - LAST YEAR ACTUAL MEMBERS