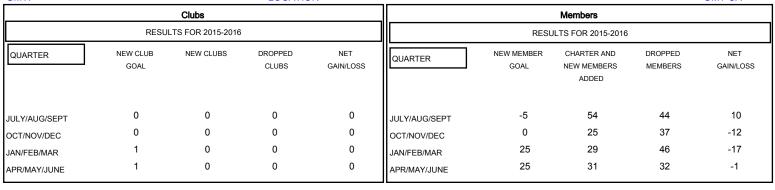

| DROPPED CLUBS: 0  DROPPED MEMBERS |     | 48 CLUBS OF 61 ADDED 1 OR MORE<br>NEW MEMBERS | GENDER DISTRIBUTION   |                                |     |
|-----------------------------------|-----|-----------------------------------------------|-----------------------|--------------------------------|-----|
|                                   |     |                                               | MALE                  | 1,130 (73.47%)<br>408 (26.53%) |     |
|                                   |     |                                               | FEMALE                | 408 (20.33%)                   |     |
| DECEASED                          | 17  | CLICK HERE FOR HEALTH ASSESSMENT DATA         | FAMILY UNIT MEMBERS   |                                | 230 |
| CLUB CANCELLED OTHER              | 141 |                                               | HEAD OF HOUSEHOLD     |                                | 113 |
| TOTAL                             | 158 |                                               | NON-HEAD OF HOUSEHOLD | )                              | 117 |